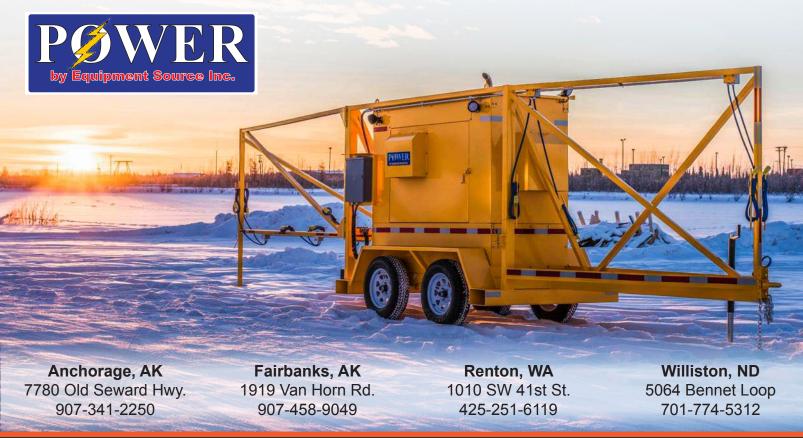

## SEquipment Source Inc.

Don't be left in the cold when it's time to start up vehicles and heavy equipment at remote worksites.

Power engine block and oil pan heaters anywhere, anytime. Plug into an ESI-built mobile bull rail system today.

- 28kW Kubota powered generator set
- Arctic Tough, winter-ready enclosure
- Supplies power for ten 20 amp outlets
- Heavy duty welded steel construction
- Dual 3,500 lb. torsion flex axles
- 7,000 lb. Jack stands

## Options

- Different voltage and amperage of outlets
- Larger generator
- Extended service oil pans
- Additional power outlets
- Additional rails