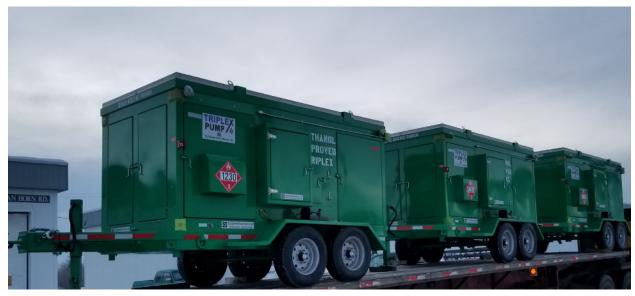

Reliable Performance and Easy Operation in the Harshest of Conditions.

Mobile Triplex Pumps by ESI.

# Kybota.

- The ONLY mobile Triplex Pump designed and built in Alaska for arctic conditions
- Operating pressures up to 6,400 PSI. Components rated To 10,000 PSI
- Arctic enclosure with a 268 gallon product tank, 48-Hr run Time, and 110% containment

# BUILT ARCTIC TOUGH

www.EquipmentSourceInc.com

# Mobile Triplex Pump

### **Trailer & Enclosure**

- Dual axle trailer with 14,000lb total weight rating and brakes
- Pump compartment is a Class 1 Division 1 location (Explosion proof)\*
- Steel firewall separates engine compartment from classified pump compartment\*
- Snow hood for diesel engine intake and exhaust air
- External stairs with hand rail provides safe access to roof mounted product tank\*
- Heavy-Duty steel construction
- Safety placards and fire extinguisher\*
- \* Enhanced Features for Improved Safety and Ease of Operation