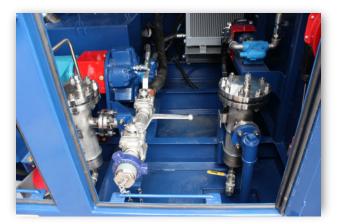

## **Pumping System**

- Tritan methanol/diesel compatible three stage pump
- Fully adjustable operating pressure with simple controls and password protected high pressure limits enhance operational safety\*
- Operating pressure of up to 6,400 PSI
- Flow rate up to 24 GPM
- Pump interrupt device automatically shuts off three stage pump at a high pressure limit\*
- 100% Duty cycle sump pump
- Reliable oil bath lubrication system for Tritan pump with operator friendly view window to monitor oil level (Site glass)\*
- Top mounted 268 gallon stainless steel product tank