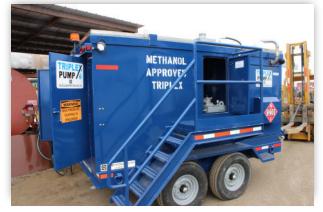

### **Detailed Specification Available Upon Request**

External stairs provide safe easy access to the roof mounted product tank

Sump pump and remote fluid supply connection provide versatility