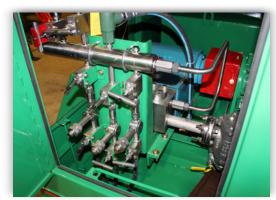

# Engine Controls, Triplex controls, and

Engine Controls, Triplex controls, and pressure monitoring gauges accessible at one location on exterior of unit

Stainless steel pressure manifold provides multiple connection options